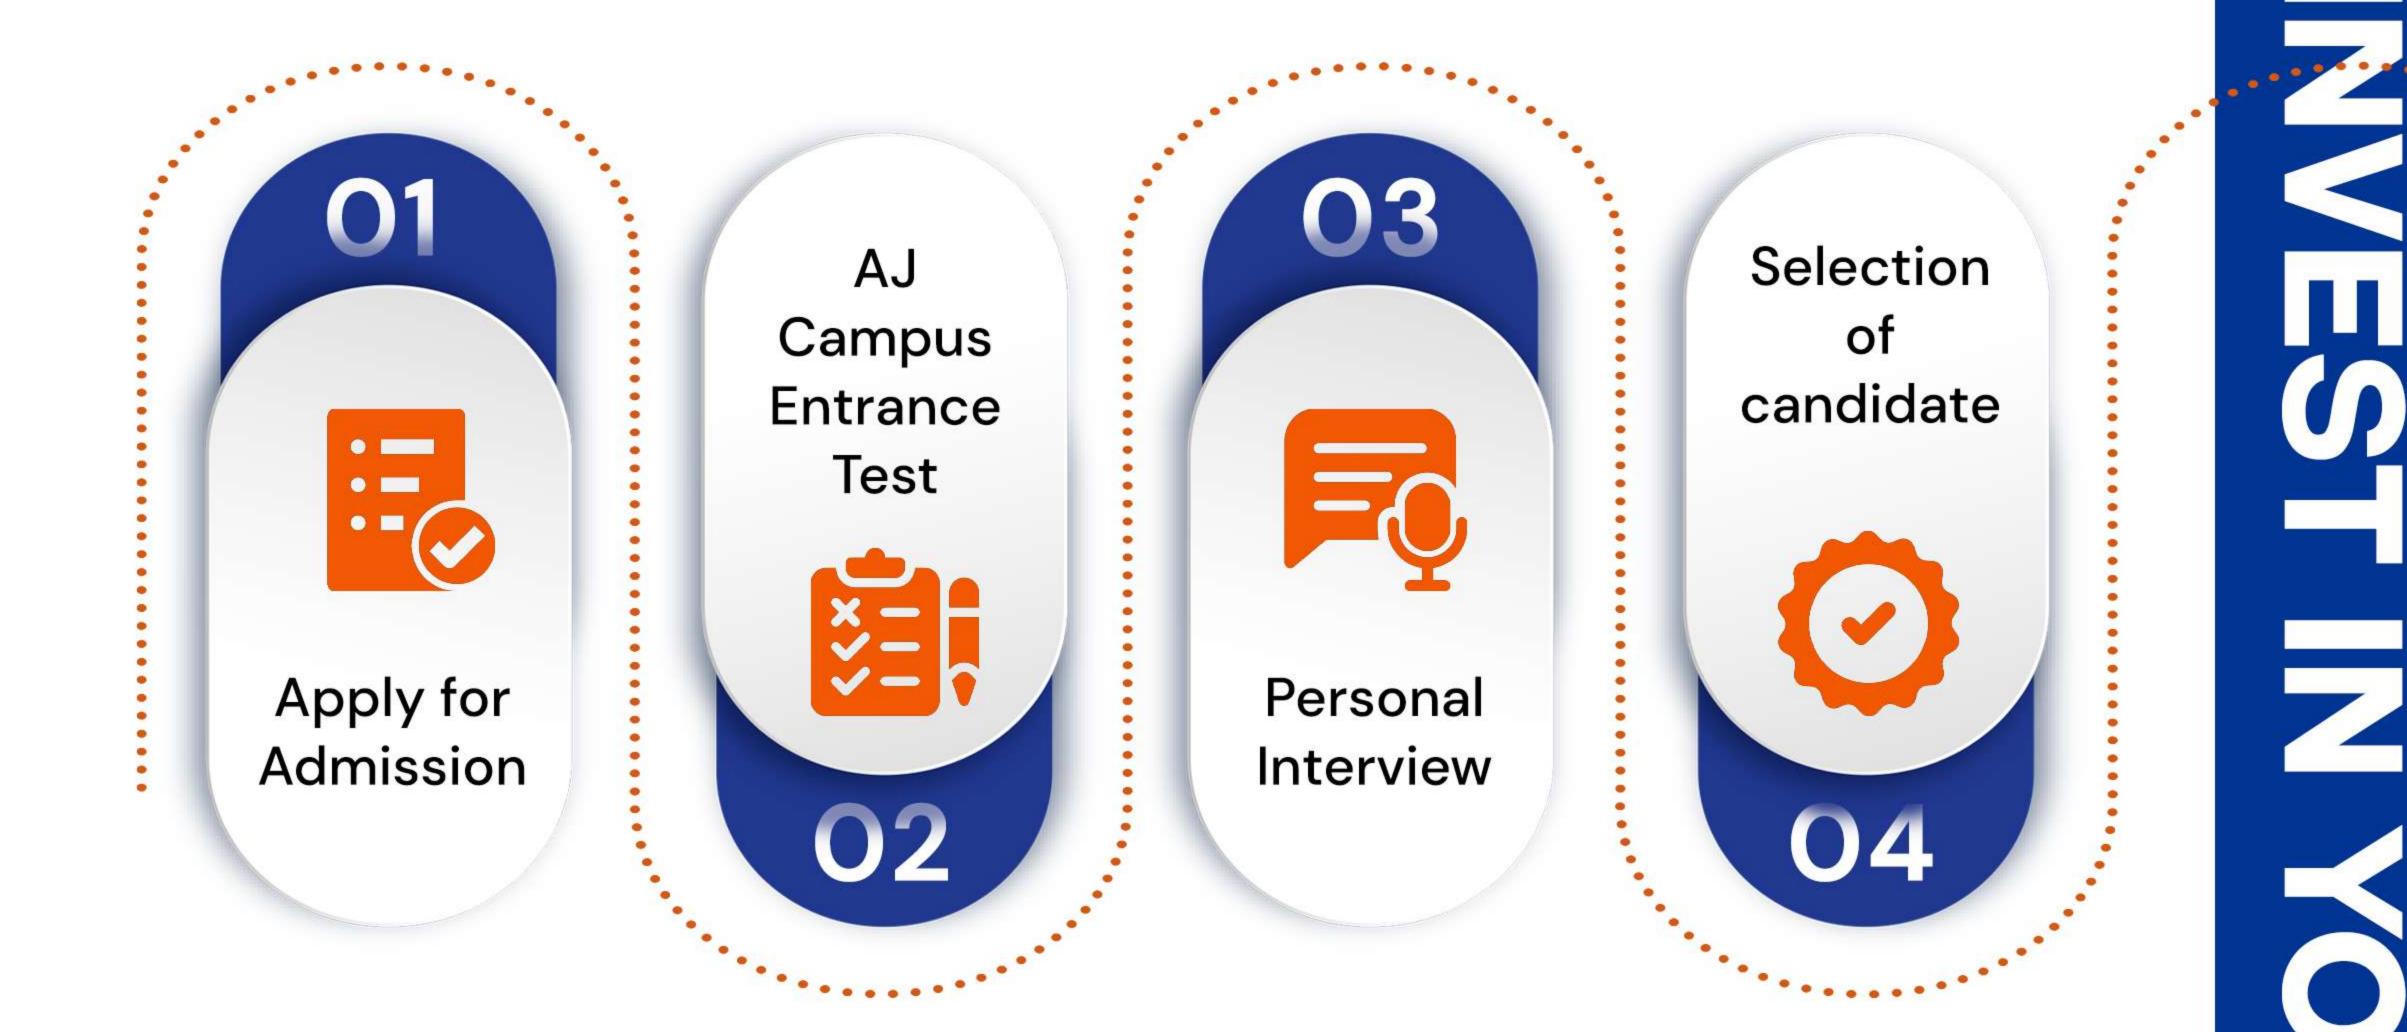

#### 10+2 from recognized Board

Minimum 50% marks in Senior Secondary with any stream

Admission on merit (10+2 score, AJCE Test score and Personal Interview)

#Educationtowardsfreedom #Educationthatempowersyou www.ajcampus.com +91 73007 01266 Our internationally acclaimed customised curriculum is meant to prepare you for tomorrow's world. It is designed to groom tomorrow's leaders aligned to the needs of business, and it is truly planned and delivered the way the industry expects. India's #1 Industry Aligned Pay After Placement BHA Program

## ADMISSION CRITERIA