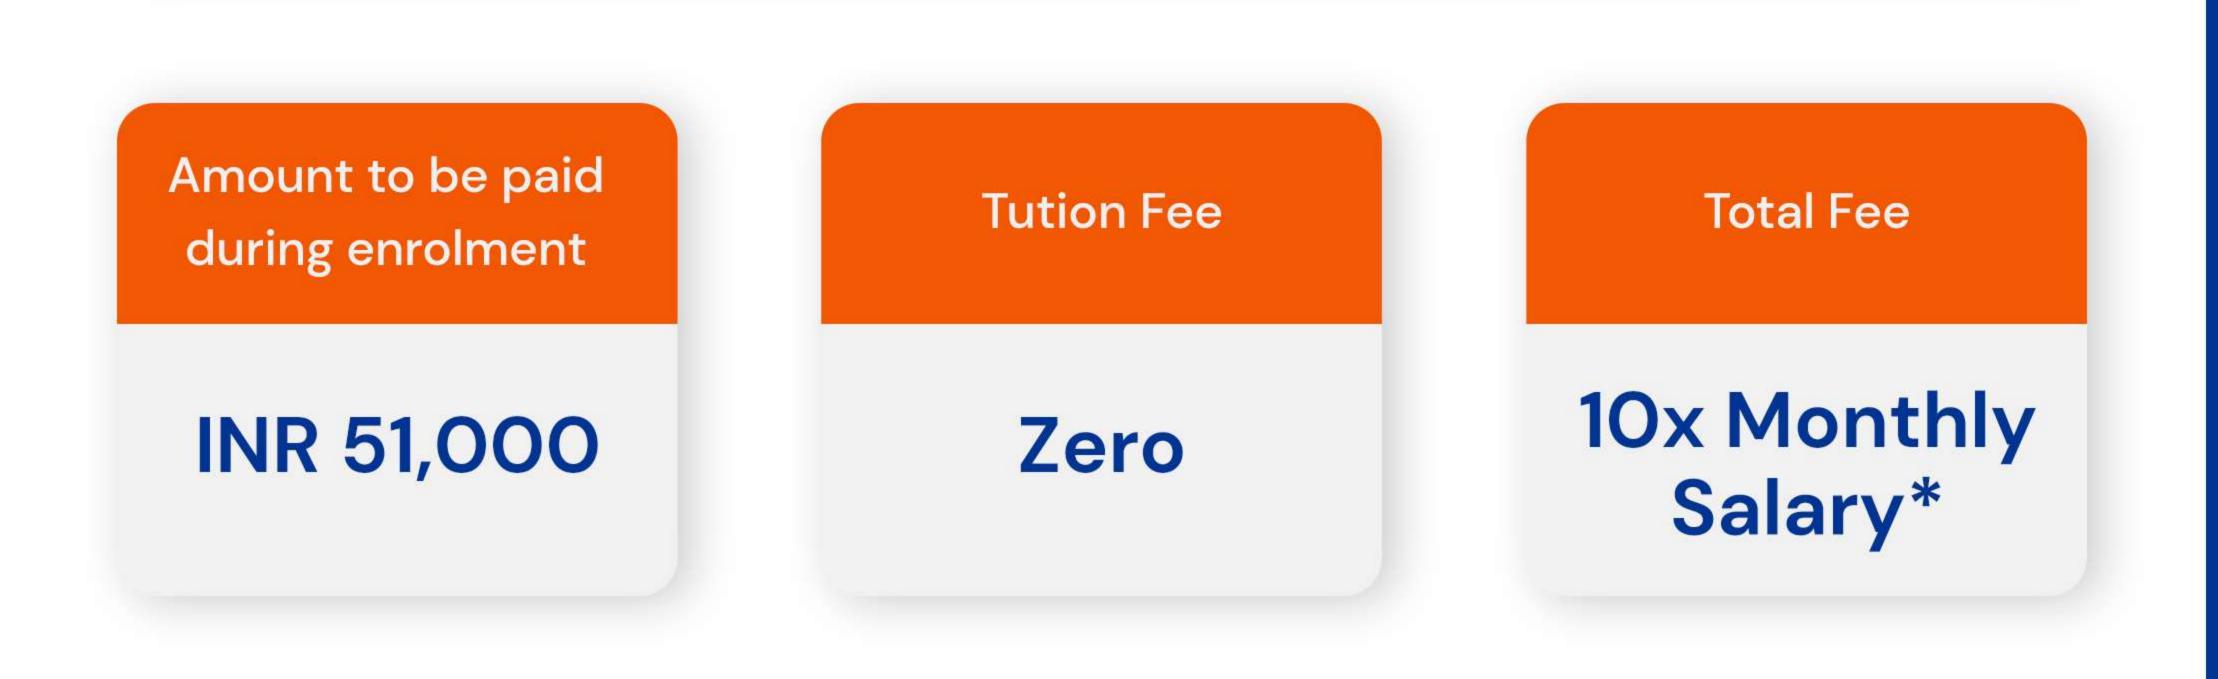

# HOW DOES IT WORK?

02

Enroll for any fulltime course program by paying a nominal fee of INR 51,000 only

Pay No Fee for the course till it is completed and get the best education and skills

from faculty experts

## OUR PROGRAMS

You pay INR 51,000 during the enrolment

During the course program you don't need to pay anything

If we don't provide you job placement, then no tuition fee will be charged

\*The Cap of the overall fees is set at INR 5,50,000. Students don't have to pay more than INR 5,50,000 as a fee, even if they get high packages.